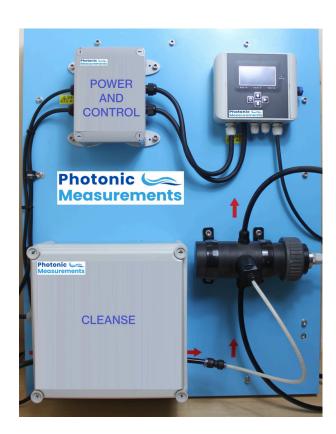

# Automated Cleanse System

### **Operational Efficiencies**

- Minimizes maintenance requirements
- Customizable cleaning duration and intervals from 1 to 24 hours

### Ease of Installation

- Easily mounted to the wall
- Push-fit tubing connectors for quick and simple setup

#### **Gain Complete Control**

- Check valve to prevent reverse flow
- Pressure switch cut-off for enhanced safety